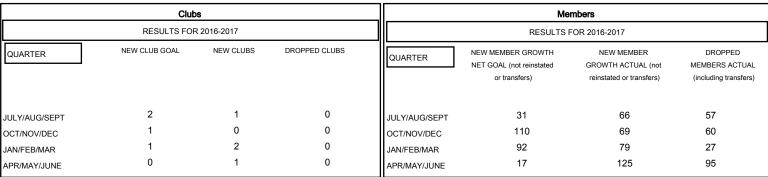

## MONTHLY MEMBERSHIP PROGRESS REPORT

District 20 K1

Results as of: 6/30/2017





## GOALS AND ACTUAL NEW CLUBS CUMULATIVE



## GOALS AND ACTUAL MEMBERS CUMULATIVE



MEMBERSHIP DATA

| l | - ■ - NEW MEMBER GROWTH NET GOAL  |
|---|-----------------------------------|
| l | - ● - NEW MEMBER GROWTH ACTUAL    |
| l | - ▲ - LAST YEAR MEMBERSHIP ACTUAL |
| l |                                   |
| l |                                   |
| L |                                   |

| DROPPED CLUBS: 0 |     |
|------------------|-----|
| DROPPED MEMBERS  |     |
| DECEASED         | 18  |
| CLUB CANCELLED   | 0   |
| OTHER            | 221 |
| TOTAL            | 239 |

| 55 CLUBS OF 79 ADDED 1 OR MORE | GENDER DISTRIBUTION |                           |  |
|--------------------------------|---------------------|---------------------------|--|
| NEW MEMBERS                    |