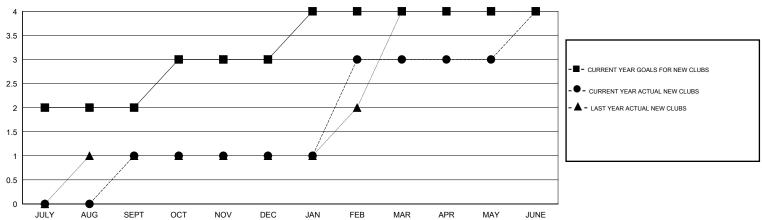

## MONTHLY MEMBERSHIP PROGRESS REPORT

District 20 K1

Results as of: 6/30/2017





## GOALS AND ACTUAL NEW CLUBS CUMULATIVE



## GOALS AND ACTUAL MEMBERS CUMULATIVE



MEMBERSHIP DATA

| l | - ■ - NEW MEMBER GROWTH NET GOAL  |
|---|-----------------------------------|
| l | - ● - NEW MEMBER GROWTH ACTUAL    |
| l | - ▲ - LAST YEAR MEMBERSHIP ACTUAL |
| l |                                   |
| l |                                   |
| L |                                   |

| DROPPED CLUBS: 0 |     |
|------------------|-----|
| DROPPED MEMBERS  |     |
| DECEASED         | 18  |
| CLUB CANCELLED   | 0   |
| OTHER            | 221 |
| TOTAL            | 239 |

| 55 CLUBS OF 79 ADDED 1 OR MORE | GENDER DISTRIBUTION |                           |  |
|--------------------------------|---------------------|---------------------------|--|
| NEW MEMBERS                    | MALE                | 804 (38.12%)