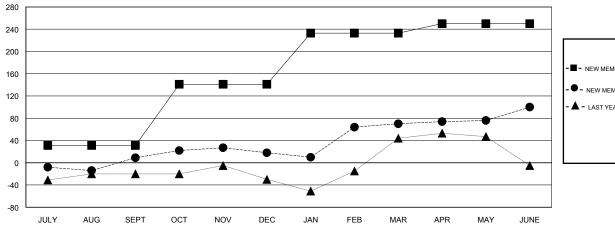

## GOALS AND ACTUAL MEMBERS CUMULATIVE

MEMBERSHIP DATA

| l | - ■ - NEW MEMBER GROWTH NET GOAL  |
|---|-----------------------------------|
| l | - ● - NEW MEMBER GROWTH ACTUAL    |
| l | - ▲ - LAST YEAR MEMBERSHIP ACTUAL |
| l |                                   |
| l |                                   |
| L |                                   |